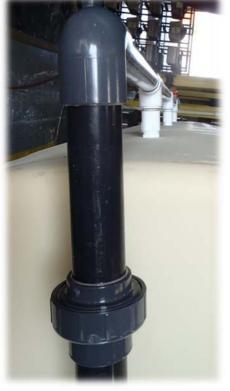

Union Mount for Easy Installation and Maintenance

## The Solution

The key to the unmatched performance of our support is the method of attachment to the tank; our \*Core-Bolt assembly. Our support can be used for conduit, fill lines, overflows, and sight glasses. Access, disassembly, maintenance, and changeout are easy and quick with the TM Series supports.