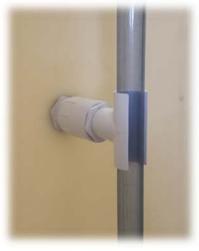

Snap-On Saddles up to 2"

Heavy Duty Clamp-On Saddles Up to 8"

2" Snap-On Fill Line Supports 1" Snap-On Sight Glass Supports \*Core-Bolt attachment hardware is available in 316LSS, Titanium, and C276 (Hastelloy) ... Standard gaskets are EPDM and Viton