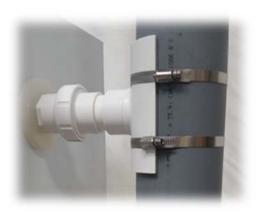

ort to provide an easily installed, easily maintained and leak-free design that allows for expansion and contraction without imposing undo stress at the point of attachment.



Union Mount for Easy Installation and Maintenance

## The Solution

The key to the unmatched performance of our support is the method of attachment to the tank; our \*Core-Bolt assembly. Our support can be used for conduit, fill lines, overflows, and sight glasses. Access, disassembly, maintenance, and changeout are easy and quick with the TM Series supports.



Snap-On Saddles up to 2"



Heavy Duty Clamp-On Saddles Up to 8"



2" Snap-On Fill Line Supports 1" Snap-On Sight Glass Supports \*Core-Bolt attachment hardware is available in 316LSS, Titanium, and C276 (Hastelloy) ... Standard gaskets are EPDM and Viton



3" to 8" with SS Clamps