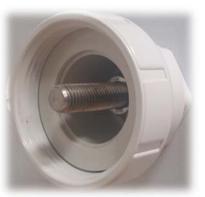

Snap-On Saddles up to 2"

Heavy Duty Clamp-On Saddles Up to 8"

2" Snap-On Fill Line Supports 1" Snap-On Sight Glass Supports \*Core-Bolt attachment hardware is available in 316LSS, Titanium, and C276 (Hastelloy) ... Standard gaskets are EPDM and Viton

3" to 8" with SS Clamps