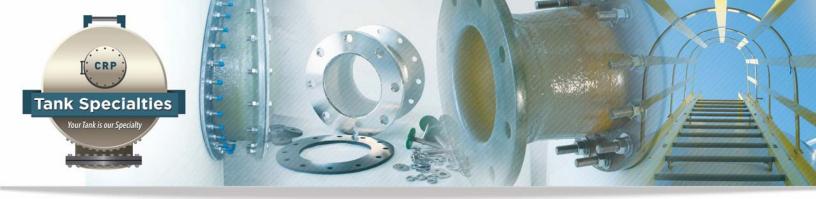

Union Mount for Easy Installation and Maintenance

## The Solution

The key to the unmatched performance of our support is the method of attachment to the tank; our \*Core-Bolt assembly. Our support can be used for conduit, fill lines, overflows, and sight glasses. Access, disassembly, maintenance, and changeout are easy and quick with the TM Series supports.

Snap-On Saddles up to 2"

Heavy Duty Clamp-On Saddles Up to 8"

2" Snap-On Fill Line Supports 1" Snap-On Sight Glass Supports \*Core-Bolt attachment hardware is available in 316LSS, Titanium, and C276 (Hastelloy) ... Standard gaskets are EPDM and Viton