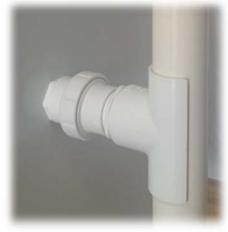

## The Challenge

Try hard, but you won't find a great pipe support for polyethylene tanks ... until now. Our TM Series overcomes the typical challenge of how to securely mount the support to provide an easily installed, easily maintained and leak-free design that allows for expansion and contraction without imposing undo stress at the point of attachment.

## The Solution

The key to the unmatched performance of our support is the method of attachment to the tank; our \*Core-Bolt assembly. Our support can be used for conduit, fill lines, overflows, and sight glasses. Access, disassembly, maintenance, and changeout are easy and quick with the TM Series supports.